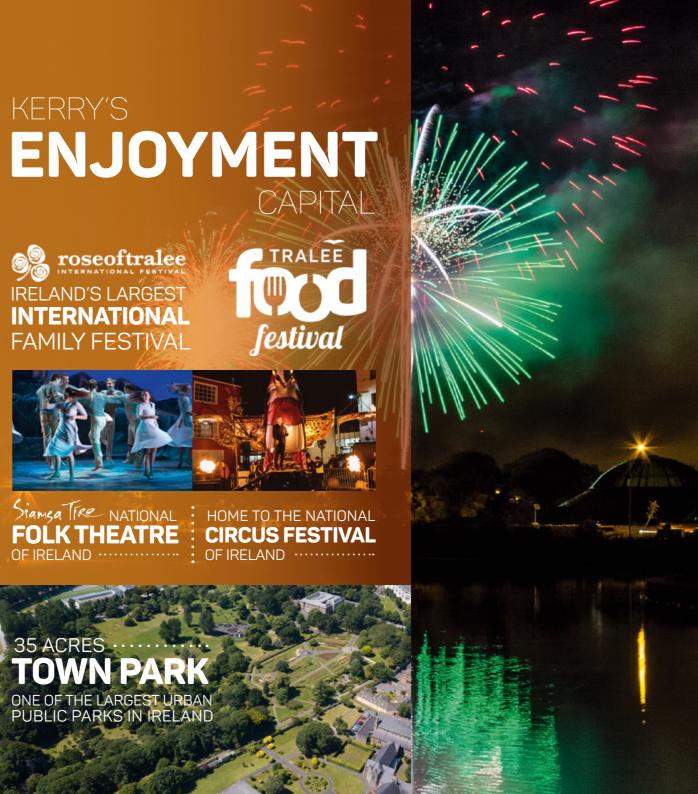

### roseoftralee **IRELAND'S LARGEST INTERNATIONAL**

KERRY'S

### 35 ACRES · **FOWN PARK** ONE OF THE LARGEST URBAN PUBLIC PARKS IN IRELAND